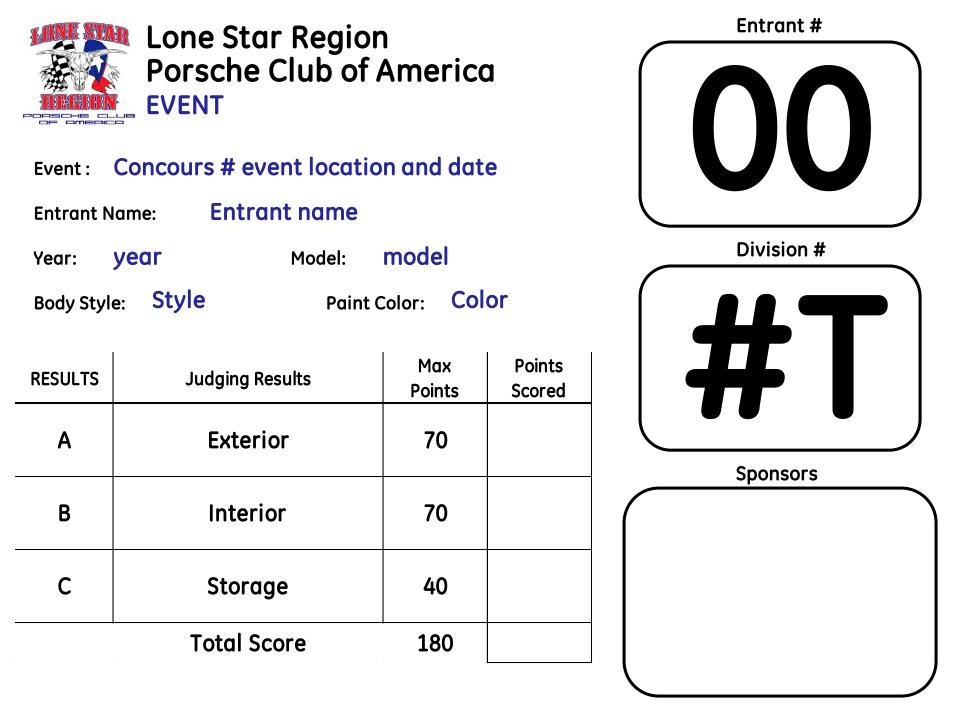

Lone Star Region Porsche Club of America EVENT

## Event: Concours # – Location , date

| Entrant Name: | Entrant | Judge: | Entrant #: | ## |
|---------------|---------|--------|------------|----|
|               |         |        |            |    |